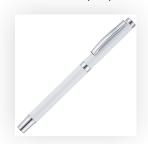

| Your Ref: | Quantity:  | Product Code: TPC732001 |
|-----------|------------|-------------------------|
| Our Ref:  | Version: 1 | Product Colour: WHITE   |

## **PANTONE REFERENCE(S)**

🚱 Full colour printing

ARTWORK SCALE 100% Digital Print Area:  $50 \text{mm} \times 7 \text{mm}$ 

Product Image for visualisation - colours may vary